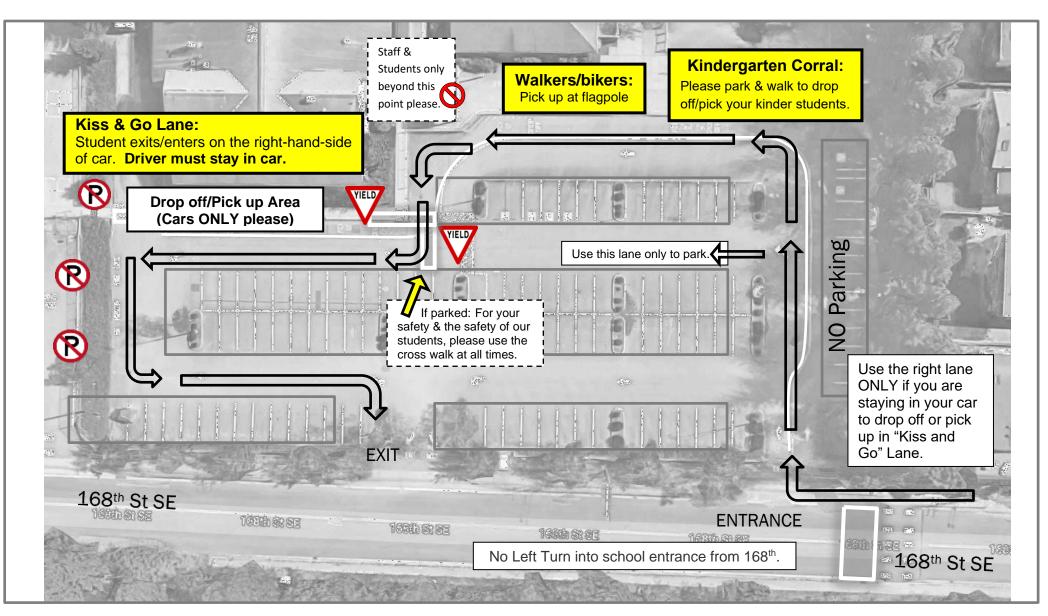

## CWE Parking Lot Procedures 2023-24

The safety of your student and all children at our school is our first priority.

## CWE Parking Lot Procedures 2023-24

No Left Turn into school entrance from 168<sup>th</sup>. Please join the line to turn right into the parking lot.

When using the "Kiss and Go" Lane for student drop-off and pick-up:

- Stay in your car.
- Have your student ready to leave the car before you get to the curb.
- Have your student exit and enter on the right-hand-side of the car.
- Please pull all the way forward to the designated drop-off/pick-up area.

Please remember:

- When crossing 168<sup>th</sup> St SE, use the designated crosswalk and school entrance.
- Students will be assigned a designated area for line up in the undercover area.
- Supervision begins at 8:50am in the undercover area but bringing your child closer to 9:10am would be helpful. There is also adult supervision at the front of the school to ensure that all students get to their designated gathering area safely.